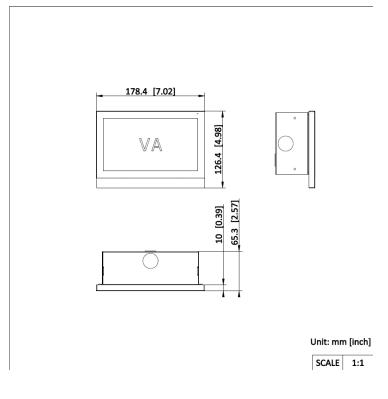

| RS-485                              | 1                                                                                      |
|-------------------------------------|----------------------------------------------------------------------------------------|
| USB                                 | /                                                                                      |
| TF card                             | Support TF card, up to 128 G                                                           |
| Alarmoutput                         | /                                                                                      |
| Lock control                        | 4 relays, Max. 30 VDC 1A                                                               |
| Power supply output                 | Max. 12 VDC 0.5 A                                                                      |
| Debugging port                      | 1                                                                                      |
| Relay                               | 4                                                                                      |
| General                             |                                                                                        |
| Button                              | /                                                                                      |
| Installation                        | Flush mounting, surface mounting, table mounting                                       |
| Indicator                           | /                                                                                      |
| Weight                              | Without package: 366.7 g (0.808 lb)                                                    |
| Protective level                    | 1                                                                                      |
| Working temperature                 | -10 °C to 50 °C (14 °F to 122 °F)                                                      |
| Working humidity                    | 10% to 90% (no-condensing)                                                             |
| Dimension (W $\times$ H $\times$ D) | 178.4 mm × 126.4 mm × 21.8 mm (7.02" × 4.98" × 0.86")                                  |
| Battery                             | 1                                                                                      |
| Power supply                        | IEEE802.3at, Standard PoE,12 VDC, 1.5 A                                                |
| Application environment             | Indoor                                                                                 |
| Power consumption                   | ≤ 12 W                                                                                 |
| Language                            | English, Arabic, French, Russian, Spanish, Spanish (Latin America), Italian, German,   |
|                                     | Polish, Turkish, Portuguese, Portuguese (Brazil), Uzbek, Kazakh, Czech, Hungarian,     |
|                                     | Dutch, Romanian, Bulgarian, Ukrainian, Croatian, Serbian, Greek, Lithuanian, Estonian, |
|                                     | Latvian, Norwegian, Danish, Slovenian, Slovak, Hebrew, Swedish, Finnish, Mongolian,    |
|                                     | Vietnamese, Traditional Chinese                                                        |
| Material                            | Plastic casing                                                                         |

#### Available Model

DS-KH8380-WTE1/Flush