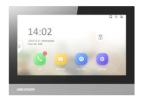

# DS-KH8380-WTE1/Flush 8 Series Indoor station

- 7-inch TFT touch screen with 1024 × 600 resolution
- Convenient Hik-Connect APP Mobile Control
- Receive calls, open the door and live view remotely
- Standard IEEE802.3at PoE power supply and power the lock
- Supports up to 16 indoor extensions linkage
- Elevator access control
- Supports surface and flush mounting
- Richinterfaces:alarmin, RS-485, relays, TF slot

### Specification

| - Specification                   |                                                                                                                                                                                |
|-----------------------------------|--------------------------------------------------------------------------------------------------------------------------------------------------------------------------------|
| System parameters                 |                                                                                                                                                                                |
| Operation system                  | Embedded Linux operation system                                                                                                                                                |
| ROM                               | 32 MB                                                                                                                                                                          |
| RAM                               | 128 MB                                                                                                                                                                         |
| Processor                         | Embedded high performance processor                                                                                                                                            |
| Display parameters                |                                                                                                                                                                                |
| Screen size                       | 7-inch                                                                                                                                                                         |
| Operation method                  | Capacitive touch screen                                                                                                                                                        |
| Туре                              | Colorful TFT                                                                                                                                                                   |
| Resolution                        | 1024*600                                                                                                                                                                       |
| Video parameters                  |                                                                                                                                                                                |
| Lens                              | /                                                                                                                                                                              |
| Resolution                        | /                                                                                                                                                                              |
| FOV                               | 1                                                                                                                                                                              |
| Wide dynamic range (WDR)          | /                                                                                                                                                                              |
| Video compression standard        | H.265 ; H.264                                                                                                                                                                  |
| Focal length                      | /                                                                                                                                                                              |
| Audio parameters                  |                                                                                                                                                                                |
| Audio input                       | 1 built-in omnidirectional microphone                                                                                                                                          |
| Audio compression standard        | G.711u、G.711a、Opus、AAC-LD、AAC-LC、G.726、G.722.1                                                                                                                                 |
| Audio output                      | 1 built-in louds peaker                                                                                                                                                        |
| Audio compression bitrate         | 16/32/64 Kps                                                                                                                                                                   |
| Audio quality                     | Noise suppression and echo cancellation                                                                                                                                        |
| Volume adjustment                 | Adjustable                                                                                                                                                                     |
| Capacity                          |                                                                                                                                                                                |
| Message capacity                  | TF card inserted: 200 captured pictures, 200 alarm records Without TF card: 2 MB RAM for picture storage; The storage number is decided by the picture size, 200 alarm records |
| Notice capacity                   | 200                                                                                                                                                                            |
| Linked network camera capacity    | 16                                                                                                                                                                             |
| Linked indoor extensions capacity | 16                                                                                                                                                                             |
| Linked doorphone capacity         |                                                                                                                                                                                |
| Network parameters /              |                                                                                                                                                                                |
| Network protocol                  | TCP/IP, SIP, RTSP                                                                                                                                                              |
| Wi-Fi                             | WiFi 802.11b/g/n                                                                                                                                                               |
| Wireless network                  | 1 RJ-45 10/100Mbps self-adaptive                                                                                                                                               |
| Bluetooth                         | 1                                                                                                                                                                              |
| 3G/4G                             | 1                                                                                                                                                                              |
| Zigbee                            | 1                                                                                                                                                                              |
| Device interfaces                 |                                                                                                                                                                                |
| Alarminput                        | 8                                                                                                                                                                              |
| Network interface                 | 1 RJ-45 10/100Mbps self-adaptive                                                                                                                                               |
| TAMPER                            | 1                                                                                                                                                                              |