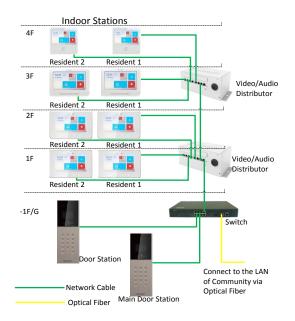

eo/Audio distributor supporting network cable power supply. It has a built-in voltage-stabilized power and eight 10/100M LAN interfaces, six of which support powering through network cables. It is suitable for internet connection of all-digital video intercom in residence communities.



### AVAILABLE MODELS

DS-KAD606

#### MAIN FEATURES

- Built-in 24V DC voltage-stabilized switching mode power supply
- Eight RJ45 interfaces, including six adaptive 10/100M LAN interfaces supporting network cable powering and two adaptive 10/100M cascading LAN interfaces
- IEEE802.3, IEEE802.3u, IEEE802.3x
- Storing and forwarding function
- VLAN technique
- Over 1000,000h mean time between failure
- Operating temperature range: from -30° C to 70° C
- Suitable for wall mounting

#### TYPICAL APPLICATOIN



## SPECIFICATION

| Model<br>Parameters | DS-KAD606          |                                                    |
|---------------------|--------------------|----------------------------------------------------|
|                     | Interface Number   | Eight 10/100M Interfaces                           |
|                     | Interface Type     | RJ45, Full/Half-Duplex, MDI/MDI-X<br>Self-Adaptive |
|                     | Standard           | IEEE802.3, IEEE802.3u, IEEE802.3x                  |
| Network             | Processing Type    | Storing and Forwarding                             |
| Parameters          | Flow Control       | IEEE802.3x(Full-Duplex),                           |
|                     |                    | Back Pressure(Half-Duplex)