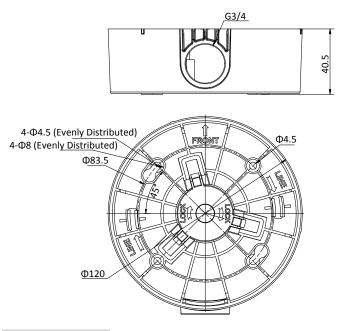

## Dimension

### Parameters

| Model      | DS-1280ZJ-PT3                |
|------------|------------------------------|
| Parameters | Junction Box for Dome Camera |
| Appearance | Hikvision White              |
| Material   | Plastics                     |
| Dimension  | Φ120x40.5mm                  |
| Weight     | 105g                         |