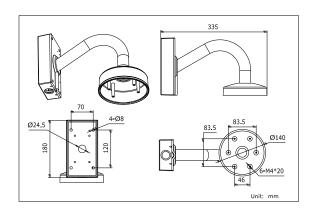

## **Dimension:**

#### **Parameters:**

| Model      | DS-1256ZJ                                                 |
|------------|-----------------------------------------------------------|
| Parameters | Indoor/Outdoor wall mount(with wire intake box)           |
| Color      | Hik white                                                 |
| Feature    | Suitable for DS-2CC52xxP(N)-VP, DS-2CC51xxP(N)-VP(IR)(H), |
|            | DS-2CC51xxP(N)-VF and DS-2CD27XX series                   |
| Material   | Aluminum alloy                                            |
| Dimension  | 140×180×335mm                                             |
|            | (5.51" ×7.09" ×13.19")                                    |
| weight     | 1700g(3.75lbs)                                            |