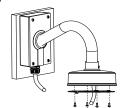

### **Installation steps:**

- Select suitable wall to install wire intake box
- ② Fix the cable across the waterproof plug
- ③ Fix the gooseneck on the wire intake box, wiring and tighten the lock screw
- ④ Screw the bowl on the gooseneck, thread and tighten the lock screw

Notice: "A" stands for the lock screw

Open the housing to adjust

Fix the bowl and install the metal then plate on it

6 Finish wiring of camera, fix the dome Trinish bracket installation and over the metal plate