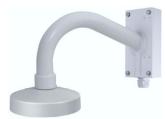

# **DS-1256ZJ**

Indoor/Outdoor Wall mount (with wire intake box)

#### **Features:**

- Aluminum alloy material with surface spray treatment
- Beautiful design with wire outlet hole
- Better weather proof performance with gooseneck design
- Special bracket for DS-2CC52xxP(N)-VP, DS-2CC51xxP(N)-VP(IR)(H), DS-2CC51xxP(N)-VF and DS-2CD27XX series