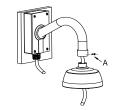

### **Installation steps:**

- Select suitable wall to install wire intake box
- ② Fix the cable across the waterproof plug
- ③ Fix the gooseneck on the wire intake box, wiring and tighten the lock screw
- ④ Screw the bowl on the gooseneck, thread and tighten the lock screw

Notice: "A" stands for the lock screw

Open the housing to adjust

Fix the bowl and install the metal then plate on it

6 Finish wiring of camera, fix the dome Trinish bracket installation and over the metal plate