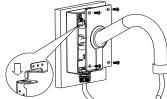

### **Installation steps:**

- Select suitable wall to install wire intake box
- ② Fix the cable across the waterproof plug
- ③ Fix the gooseneck on the wire intake box, wiring and tighten the lock screw
- ④ Screw the bowl on the gooseneck, thread and tighten the lock screw