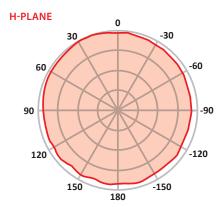

## Antenna Omni-Directional 5 GHz, 5dBi

ACCESSORIES FOR CPE SOLUTIONS

Omni directional antennas can help you to create your own solution for small HotSpot. You can deploy HotSpots easy and at the fraction of costs that you may be initially expecting. This is very useful feature for any deployment in hotels, restaurants, public places or cafes.

## **TECHNICAL DATA**

| Antenna Connector | SMA PLUG RP+O-RING   |
|-------------------|----------------------|
| Gain              | 5 dBi                |
| Туре              | DIPOLE               |
| Polarization      | Linear Vertical      |
| VSWR              | ≤ 1.7 : 1            |
| Frequency         | 5400~5850 MHz        |
| Max Power         | 5 W                  |
| Weight            | 28 g                 |
| Size              | L 158 mm / ø 13.7 mm |