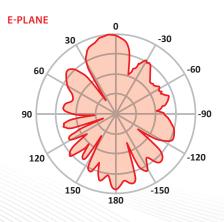

## Antenna Omni-Directional 5 GHz, 5dBi

ACCESSORIES FOR CPE SOLUTIONS

Omni directional antennas can help you to create your own solution for small HotSpot. You can deploy HotSpots easy and at the fraction of costs that you may be initially expecting. This is very useful feature for any deployment in hotels, restaurants, public places or cafes.

## **TECHNICAL DATA**

| Antenna Connector | SMA PLUG RP+O-RING   |
|-------------------|----------------------|
| Gain              | 5 dBi                |
| Туре              | DIPOLE               |
| Polarization      | Linear Vertical      |
| VSWR              | ≤ 1.7 : 1            |
| Frequency         | 5400~5850 MHz        |
| Max Power         | 5 W                  |
| Weight            | 28 g                 |
| Size              | L 158 mm / ø 13.7 mm |