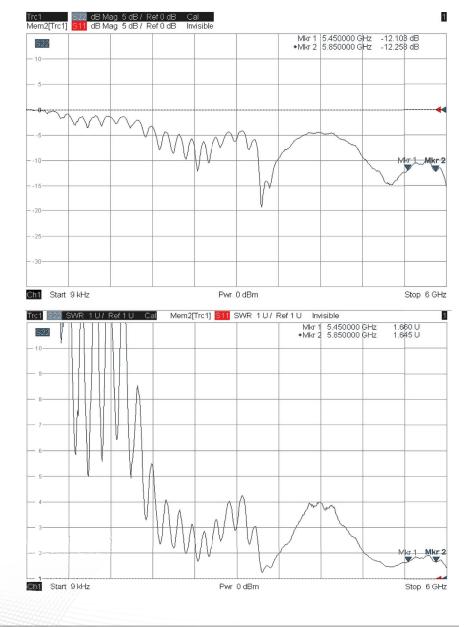

## **TECHNICAL DATA**

| Antenna Connector | SMA PLUG RP+O-RING   |
|-------------------|----------------------|
| Gain              | 5 dBi                |
| Туре              | DIPOLE               |
| Polarization      | Linear Vertical      |
| VSWR              | ≤ 1.7 : 1            |
| Frequency         | 5400~5850 MHz        |
| Max Power         | 5 W                  |
| Weight            | 28 g                 |
| Size              | L 158 mm / ø 13.7 mm |