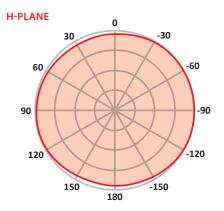

## **TECHNICAL DATA**

| Antenna Connector | SMA PLUG RP+O-RING   |
|-------------------|----------------------|
| Gain              | 4 dBi                |
| Туре              | DIPOLE               |
| Polarization      | Linear Vertical      |
| VSWR              | ≤ 1.5 : 1            |
| Frequency         | 2400~2500 MHz        |
| Max Power         | 5 W                  |
| Weight            | 28 g                 |
| Size              | L 158 mm / ø 13.7 mm |