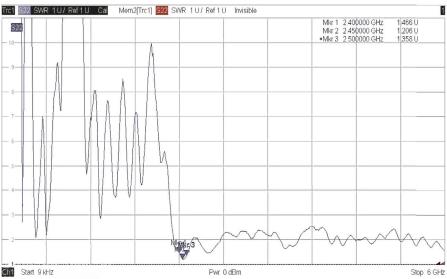

## **TECHNICAL DATA**

| Antenna Connector | SMA PLUG RP+O-RING   |
|-------------------|----------------------|
| Gain              | 4 dBi                |
| Туре              | DIPOLE               |
| Polarization      | Linear Vertical      |
| VSWR              | ≤ 1.5 : 1            |
| Frequency         | 2400~2500 MHz        |
| Max Power         | 5 W                  |
| Weight            | 28 g                 |
| Size              | L 158 mm / ø 13.7 mm |