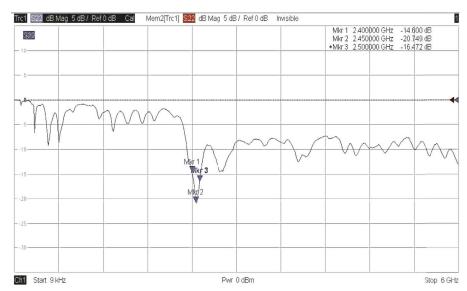

## **TECHNICAL DATA**

| Antenna Connector | SMA PLUG RP+O-RING   |
|-------------------|----------------------|
| Gain              | 4 dBi                |
| Туре              | DIPOLE               |
| Polarization      | Linear Vertical      |
| VSWR              | ≤ 1.5 : 1            |
| Frequency         | 2400~2500 MHz        |
| Max Power         | 5 W                  |
| Weight            | 28 g                 |
| Size              | L 158 mm / ø 13.7 mm |