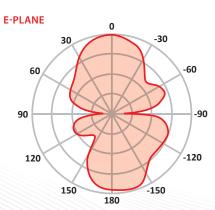

## **TECHNICAL DATA**

| Antenna Connector | SMA PLUG RP+O-RING   |
|-------------------|----------------------|
| Gain              | 4 dBi                |
| Туре              | DIPOLE               |
| Polarization      | Linear Vertical      |
| VSWR              | ≤ 1.5 : 1            |
| Frequency         | 2400~2500 MHz        |
| Max Power         | 5 W                  |
| Weight            | 28 g                 |
| Size              | L 158 mm / ø 13.7 mm |