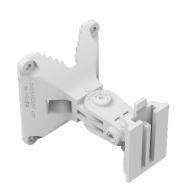

## quickMOUNT pro

The quickMOUNT pro is a advanced wall mount adapter for small point to point and sector antennas. You can mount it on the wall or use it as an adapter from large diameter pole to small size antenna mounting clip ensuring reliable fitment.

The quickMOUNT pro gives possibility to turn antenna within 140° both in horizontal and vertical plane. With the quickMOUNT pro it is possible to perfectly set antenna alignment using integrated graduated scale.

You can use the quickMOUNT pro with any pole mountable device or MikroTik's small mounting clip with weight less than 1.5 kg.

- It's simple and low cost.
- Supports SXT, OmniTIK, BaseBox or any other pole mountable device.

The adapter is very durable due to it's special plastic composite material - anvilNITE (TM).