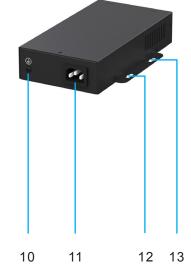

- 1. SFP fiber port
- 2. LAN data indicator led
- 3. LAN port
- 4. Unused

- 5. PoE indicator led
- 6. PoE port
- 7. Load active led
- 8. SFP fiber led
- 9. Power indicator led
- 10. GND
- 11. AC input port
- 12,13. mounting hole