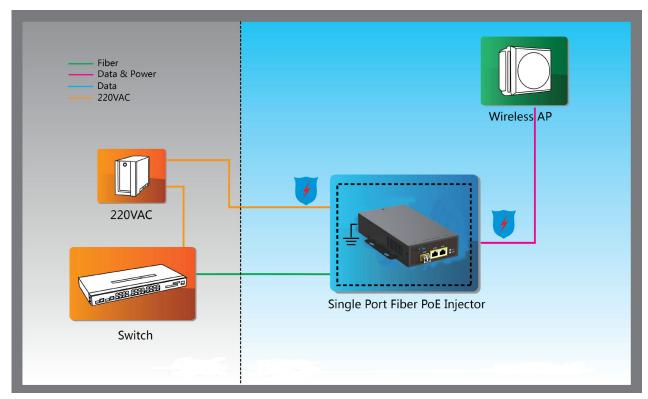

## Working Diagram

Order Info. MAXPI60F 55VDC/1.1A/1000M/(4,5+,7,8-) and (3,6+,1,2-)/SFP connector

Packing Info. MAXPI60F x 1

AC power cable \*1 Manual \*1