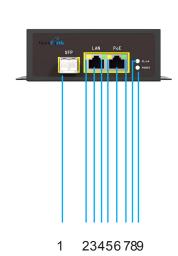

- 1. SFP fiber port
- 2. LAN data indicator led
- 3. LAN port
- 4. Unused

- 5. PoE indicator led
- 6. PoE port
- 7. Load active led
- 8. SFP fiber led
- 9. Power indicator led
- 10. GND
- 11. AC input port
- 12,13. mounting hole