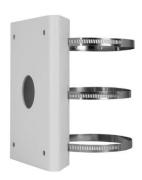

## TR-UP08-A-IN Pole Mount Adapter

## **Specifications**

| Bracket               | TR-UP08-A-IN                                             |
|-----------------------|----------------------------------------------------------|
| Application           | Indoor or outdoor, pole installation for PTZ dome camera |
| Dimensions(L × W × H) | 215mmx170mmx52mm (4.7"x4.7"x2.1")                        |
| Weight                | 1.47kg(3.2lb)                                            |
| Material              | Steel                                                    |