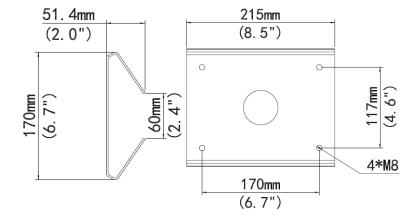

## **Dimensions**

## **Specifications**

| Bracket               | TR-UP08-A-IN                                             |
|-----------------------|----------------------------------------------------------|
| Application           | Indoor or outdoor, pole installation for PTZ dome camera |
| Dimensions(L × W × H) | 215mmx170mmx52mm (4.7"x4.7"x2.1")                        |
| Weight                | 1.47kg(3.2lb)                                            |
| Material              | Steel                                                    |