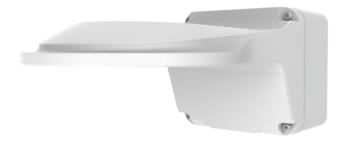

## TR-JB07/WM03-IN 3-inch Fixed Dome Outdoor Wall Mount

#### **Specifications**

| Bracket     | TR-JB07/WM03-IN                                                     |
|-------------|---------------------------------------------------------------------|
| Application | Outdoor, wall installation for 3-inch fixed dome(Extra back outlet) |
| Dimensions  | 233mmx126mmx126mm (9.2" x5" x5")                                    |
| Weight      | 0.9kg(1.98lb)                                                       |
| Material    | Aluminum alloy                                                      |