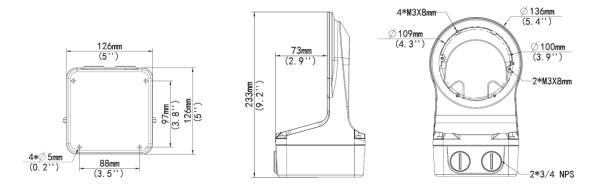

#### **Specifications**

| Bracket     | TR-JB07/WM03-IN                                                     |
|-------------|---------------------------------------------------------------------|
| Application | Outdoor, wall installation for 3-inch fixed dome(Extra back outlet) |
| Dimensions  | 233mmx126mmx126mm (9.2" x5" x5")                                    |
| Weight      | 0.9kg(1.98lb)                                                       |
| Material    | Aluminum alloy                                                      |

### Dimensions