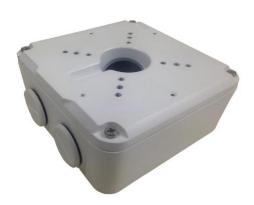

## TR-JB07-B-IN 7-inch Junction Box

## **Specifications**

| Model       | TR-JB07-B-IN                                                                         |
|-------------|--------------------------------------------------------------------------------------|
| Application | Outdoor or indoor cable junction box for IPC2XX and IPC74X series(Extra back outlet) |
| Dimensions  | 126mmx125mmx55mm (5.0" x4.9" x2.2")                                                  |
| Weight      | 0.72kg(1.6lb)                                                                        |
| Material    | Aluminium alloy                                                                      |