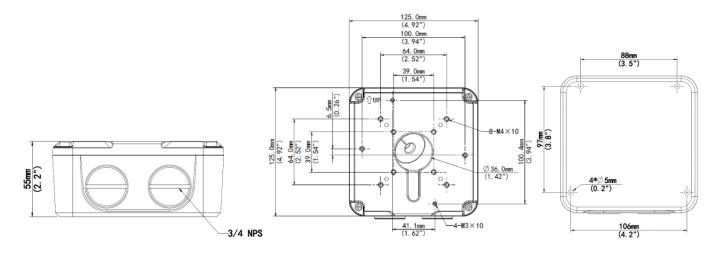

## **Dimensions**

## **Specifications**

| Model       | TR-JB07-B-IN                                                                         |
|-------------|--------------------------------------------------------------------------------------|
| Application | Outdoor or indoor cable junction box for IPC2XX and IPC74X series(Extra back outlet) |
| Dimensions  | 126mmx125mmx55mm (5.0" x4.9" x2.2")                                                  |
| Weight      | 0.72kg(1.6lb)                                                                        |
| Material    | Aluminium alloy                                                                      |