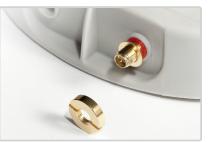

# 1 Installation of Pigtails

A Install the SMA pigtails using special washer, nut and o-ring.

B When installing N-connectors, expand the openings using cutter.

C Use Plastic Caps to cover the top openings when not used for pigtail installation. Secure Caps with 2.9×6.5mm (the smallest) screws and washers.