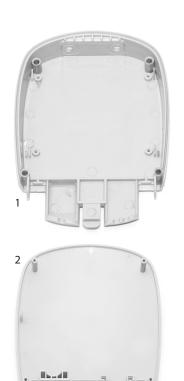

## Package Contains:

- 1. Body
- 2. Top Cover
- 3. Bottom Cover
- 4. Seal
- 5. Light Guides
- 6. Plastic Caps
- 7. Screws 2.9×25mm (2×)
- 8. Screws 2.9×12mm (2×)
- 9. Screws 2.9×6.5mm (6×)
- 10. Washers (2×)

3

7

5

9 \*\*\*\*\*\*

6

8