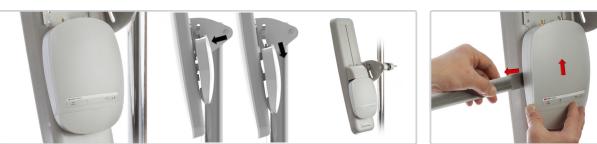

### 5 How to Mount, Remove and Protect the StationBox® S

You can easily snap StationBox<sup>®</sup> S to compatible Antenna. Please refer to our webpage <u>www.rfelements.com</u> to check updated list of compatible antennas.

To remove StationBox<sup>®</sup> S from the mount, use tool to release the mount's lock. Any firm object that fits the gap could be used: screwdriver, wrench, knife etc.