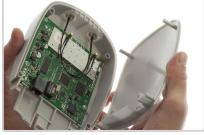

#### 2 Installation of RouterBoard

A Install the RouterBoard using 2.9×6.5mm (the smallest) screws.B Connect the pigtails to the RouterBoard.

RouterBoard is Trademark of MikroTik, Aizkraukles iela 23, Riga, LV-1006 LATVIA

#### 3 Installation of the Seal and Light Guides

- A Install the Silicone Seal in StationBox's Body.
- B According to the specific RouterBoard setup, install the Light Guides to support readability of RouterBoard LEDs.