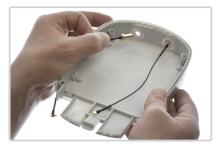

# 1 Installation of Pigtails

A Install the SMA pigtails using special washer, nut and o-ring.

B When installing N-connectors, expand the openings using cutter.

C Use Plastic Caps to cover the top openings when not used for pigtail installation. Secure Caps with 2.9×6.5mm (the smallest) screws and washers.

#### 2 Installation of RouterBoard

A Install the RouterBoard using 2.9×6.5mm (the smallest) screws.B Connect the pigtails to the RouterBoard.

RouterBoard is Trademark of MikroTik, Aizkraukles iela 23, Riga, LV-1006 LATVIA