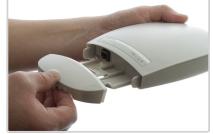

### 5 How to Mount, Remove and Protect the StationBox® S

You can easily snap StationBox<sup>®</sup> S to compatible Antenna. Please refer to our webpage <u>www.rfelements.com</u> to check updated list of compatible antennas.

To remove StationBox<sup>®</sup> S from the mount, use tool to release the mount's lock. Any firm object that fits the gap could be used: screwdriver, wrench, knife etc.