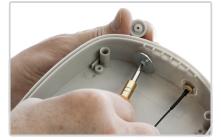

# 1 Installation of Pigtails

A Install the SMA pigtails using special washer, nut and o-ring.

B When installing N-connectors, expand the openings using cutter.

C Use Plastic Caps to cover the top openings when not used for pigtail installation. Secure Caps with 2.9×6.5mm (the smallest) screws and washers.