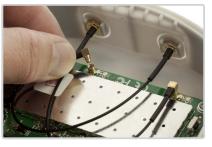

#### 2 Installation of RouterBoard

A Install the RouterBoard using 2.9×6.5mm (the smallest) screws.B Connect the pigtails to the RouterBoard.

RouterBoard is Trademark of MikroTik, Aizkraukles iela 23, Riga, LV-1006 LATVIA