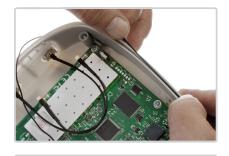

#### 3 Installation of the Seal and Light Guides

- A Install the Silicone Seal in StationBox's Body.
- B According to the specific RouterBoard setup, install the Light Guides to support readability of RouterBoard LEDs.