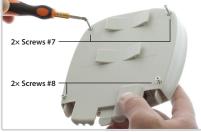

#### 4 Install the Top Cover

Install the Top Cover using screws 2.9×25mm and screws 2.9×12mm. Mind the correct positioning of the Screws as shown on picture! Cut or chip away premolded parts of the front panel, if interfering with RouterBoard's connectors.