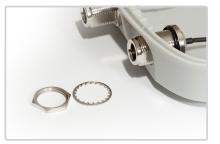

# 1 Installation of Pigtails

A Install the SMA pigtails using special washer, nut and o-ring.

B When installing N-connectors, expand the openings using cutter.

C Use Plastic Caps to cover the top openings when not used for pigtail installation. Secure Caps with 2.9×6.5mm (the smallest) screws and washers.