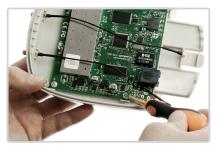

#### 2 Installation of RouterBoard

A Install the RouterBoard using 2.9×6.5mm (the smallest) screws.B Connect the pigtails to the RouterBoard.

RouterBoard is Trademark of MikroTik, Aizkraukles iela 23, Riga, LV-1006 LATVIA