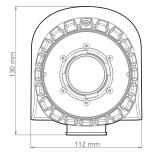

bject to change.

# **PERFORMANCE**

| Frequency Range           | 5400 - 5900 MHz   |
|---------------------------|-------------------|
| Polarization              | Dual Linear H + V |
| Cross Pol Isolation (Min) | 29 dB             |
| VSWR Max                  | 1.8               |
| VSWR Typical              | 1.4               |
| Impedance 50 Ohm          | 50 Ohm            |
| Isolation Between Ports   | 37 dB             |

# **COMPATIBLE WIRELESS PLATFORMS**

| RF elements®      | any Symmetrical Horn TP Antenna, any UltraDish™ TP Antenna |
|-------------------|------------------------------------------------------------|
| Cambium Networks™ | ePMP™ 1000 AP, ePMP™ 1000 CSM                              |

# **PACKAGE CONTENTS**

TwistPort™ Adaptor

## **PRODUCT DIMENSIONS**