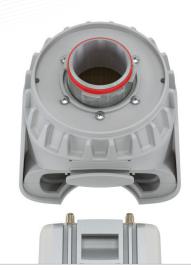

# TwistPort™ Adaptor for ePMP™ 1000

ADAPTOR FOR EPMP™ 1000 AP OR CSM

The TwistPort Adaptor for ePMP™ 1000 AP and CSM makes the ePMP™1000 series compatible with all TwistPort™ Antennas. TwistPort™ Adaptors are equipped with our original quick-locking waveguide port. Connecting and disconnecting the ePMP™ 1000 AP or CSM into the TwistPort™ Adaptor is very simple and requires no tools.

# **PACKAGE CONTENTS**

TwistPort™ Adaptor