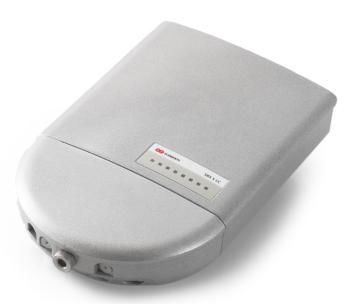

# **CARRIER CLASS**

ALUMINIUM OUTDOOR ENCLOSURE FOR MikroTik™ RouterBoard™

StationBox® S CARRIER CLASS is compact enclosure designed for RouterBoard™ RB922, RB912 and RB911. StationBox® S CARRIER CLASS is made of die cast aluminium. It provides durability, extended environmental resistance and RF shielding. By integrating the RouterBoard™ you will create compact, robust and shielded connectorized radio powered by MikroTik™ technology. It is compatible with UBNT airMax™ radio mounting system, therefore you can clip it to compatible antennas instantly.

StationBox® S is made for MikroTik™ RouterBoards RB922, RB912, RB911 and RB711. It can be adjusted for 3x3 connector setup, and offers pre-molded positions for additional connectors on the bottom of the enclosure.