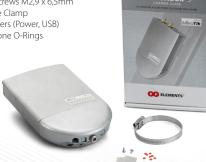

### **PACKAGE CONTENTS**

StationBox® S CARRIER CLASS Manual 2x Screws M2,9 x 6,5mm Hose Clamp Stickers (Power, USB) Silicone O-Rings