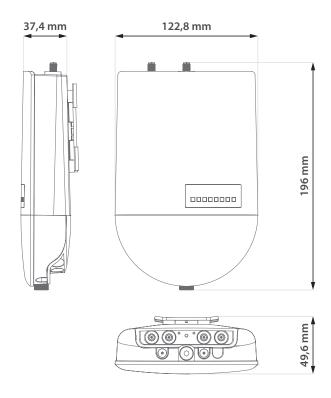

urvival     | 160 km/h                                                                               |
| Weight            | 0.65 kg / 1.4 lbs – single piece incl. package<br>14.0 kg / 30.9 lbs – carton (20 pcs) |
| Single Piece      | Retail Box: 13,8 × 22 × 5,5 cm                                                         |
| 20 Units          | Carton Box: $58,5 \times 30 \times 25$ cm                                              |
| Antenna Pigtails  | 2x SMA-RP to MMCX                                                                      |

# **COMPATIBLE WIRELESS PLATFORMS**

MikroTik™ RouterBoard™ RB922, RB911, RB912, RB711

### **PACKAGE CONTENTS**

StationBox® S CARRIER CLASS Manual 2x Screws M2,9 x 6,5mm Hose Clamp Stickers (Power, USB) Silicone O-Rings



## **PRODUCT DIMENSIONS**