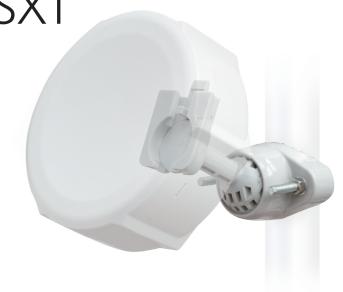

**NanoBracket®SXT** 

BRACKET FOR RouterBoard™ SXT

NanoBracket® SXT was developed especially for Router-Board™ SXT from MikroTik™. NanoBracket® SXT enables installation of the RB SXT on wall or pole. It is possible to set the RouterBoard™ SXT in 90° range by using ball hinge. This system is proven by hundreds of thousands of Nano-Bracket® installations.

NanoBracket® is made of high quality UV stabilized ABS plastic. Its material and color match perfectly with the RouterBoard™ SXT.