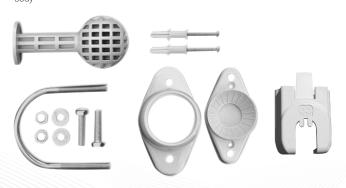

## **PACKAGE CONTENTS**

MikroTik™

Ball Hinge 2x Screw
U-bolt 2x Wall Plug
Holder Nuts
Base Saddles
Body