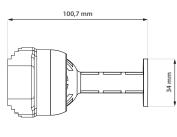

0 °C                                                                          |
| Wind Survival   | 160 Km/h                                                                               |
| Weight          | 0.16 Kg / 0.35 lbs – single piece incl. package<br>8.8 Kg / 19.4 lbs – carton (50 pcs) |
| Single Unit     | Retail Package: 6 × 6 × 15 cm                                                          |
| 50 Units        | Carton Box: 32 × 61 × 18 cm                                                            |

## **COMPATIBLE WIRELESS PLATFORMS**

RouterBoard™ SXT Lite5
RouterBoard™ SXT HG
RouterBoard™ SXT SA
RouterBoard™ SXT Lite2
RouterBoard™ SXT G-2HnD

## **PACKAGE CONTENTS**

MikroTik™

Ball Hinge 2x Screw
U-bolt 2x Wall Plug
Holder Nuts
Base Saddles
Body



## PRODUCT DIMENSIONS