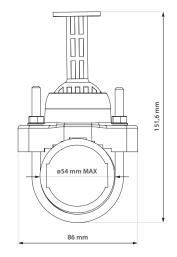

+60 °C                                                                          |
| Wind Survival   | 160 Km/h                                                                               |
| Weight          | 0.16 Kg / 0.35 lbs – single piece incl. package<br>8.8 Kg / 19.4 lbs – carton (50 pcs) |
| Single Unit     | Retail Package: 6 × 6 × 15 cm                                                          |
| 50 Units        | Carton Box: 32 × 61 × 18 cm                                                            |

## **COMPATIBLE WIRELESS PLATFORMS**

RouterBoard™ SXT Lite5
RouterBoard™ SXT HG
RouterBoard™ SXT SA
RouterBoard™ SXT Lite2
RouterBoard™ SXT G-2HnD

## **PACKAGE CONTENTS**

MikroTik™

Ball Hinge 2x Screw
U-bolt 2x Wall Plug
Holder Nuts
Base Saddles
Body



## PRODUCT DIMENSIONS