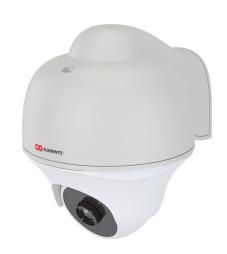

# AbraCam™ Wall for UVC Dome

BRACKET FOR UBNT™ UVC DOME

AbraCam™ Wall for UVC Dome - Enables fast and easy installation of UVC Dome cameras on solid surfaces. The UVC Dome camera was originally designed only for installation in ceiling tiles. AbraCam™ Wall for UVC Dome - Increases the possibilities of placing the camera where you need it to be, to achieve the best results for your video surveillance system.

# **COMPATIBLE PRODUCTS**

**Ubiquiti Networks™** UVC Dome