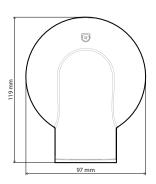

|
| Operating Temp. | -30 to + 60 °C                                                                              |
| Wind Survival   | 120 Km/h                                                                                    |
| Weight          | 0.16 Kg / 0.35 lbs – single unit incl. package<br>9.02 Kg / 19.89 lbs – carton (50 units)   |
| Single Unit     | Retail Box: $10 \times 7 \times 14$ cm                                                      |
| 50 units        | Carton Box: 39 × 29 × 53 cm                                                                 |

# **COMPATIBLE PRODUCTS**

**Ubiquiti Networks™** UVC Dome

### **PACKAGE CONTENTS**

AbraCam Cover AbraCam Body Screw 3,5 x 45 mm (2 pcs) Screw 2,9 x 9,5 mm (1 pc) Wall Plug (2 pcs)

### **PRODUCT DIMENSIONS**