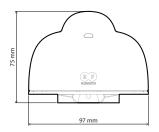

|
| Operating Temp. | -30 to + 60 °C                                                                              |
| Wind Survival   | 120 Km/h                                                                                    |
| Weight          | 0.16 Kg / 0.35 lbs – single unit incl. package<br>9.02 Kg / 19.89 lbs – carton (50 units)   |
| Single Unit     | Retail Box: $10 \times 7 \times 14$ cm                                                      |
| 50 units        | Carton Box: 39 × 29 × 53 cm                                                                 |

# **COMPATIBLE PRODUCTS**

**Ubiquiti Networks™** UVC Dome

### **PACKAGE CONTENTS**

AbraCam Cover AbraCam Body Screw 3,5 x 45 mm (2 pcs) Screw 2,9 x 9,5 mm (1 pc) Wall Plug (2 pcs)

### **PRODUCT DIMENSIONS**