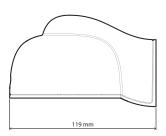

|
| Operating Temp. | -30 to + 60 °C                                                                              |
| Wind Survival   | 120 Km/h                                                                                    |
| Weight          | 0.16 Kg / 0.35 lbs – single unit incl. package<br>9.02 Kg / 19.89 lbs – carton (50 units)   |
| Single Unit     | Retail Box: $10 \times 7 \times 14$ cm                                                      |
| 50 units        | Carton Box: 39 × 29 × 53 cm                                                                 |

# **COMPATIBLE PRODUCTS**

**Ubiquiti Networks™** UVC Dome

### **PACKAGE CONTENTS**

AbraCam Cover AbraCam Body Screw 3,5 x 45 mm (2 pcs) Screw 2,9 x 9,5 mm (1 pc) Wall Plug (2 pcs)

### **PRODUCT DIMENSIONS**