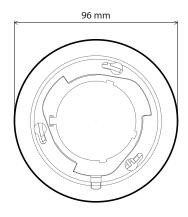

Operating Temp.        | -30 to +60 °C                                                                                 |
| Wind Survival          | 120 Km/h                                                                                      |
| Weight                 | 0.122 Kg / 0.27 lbs – single unit incl. package<br>7.15 Kg / 15.76 lbs – carton (50 units)    |
| Single Unit            | Retail Box: $11 \times 7 \times 10$ cm                                                        |
| 50 units               | Carton Box: 36 × 24 × 54 cm                                                                   |

### **COMPATIBLE PRODUCTS**

**Ubiquiti Networks™** UVC Dome

# **PACKAGE CONTENTS**

AbraCam Base AbraCam Bracket Screw 3,5 x 45 mm (3 pcs) Wall Plug (3 pcs)

# **PRODUCT DIMENSIONS**