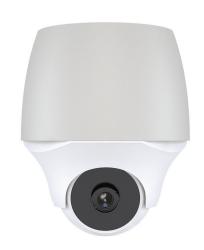

# **AbraCam™ Ceiling** for UVC Dome

ENCLOSURE FOR UBNT™ UVC DOME

AbraCam™ Ceiling for UVC Dome - Enables fast and easy installation of UVC Dome camera on solid surfaces. UVC Dome cameras can be mounted in indoor environments to solid ceiling without ceiling tiles, which are the only mounting option this camera was originally designed for.