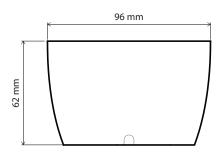

erating Temp.        | -30 to +60 °C                                                                                 |
| Wind Survival          | 120 Km/h                                                                                      |
| Weight                 | 0.122 Kg / 0.27 lbs – single unit incl. package<br>7.15 Kg / 15.76 lbs – carton (50 units)    |
| Single Unit            | Retail Box: $11 \times 7 \times 10$ cm                                                        |
| 50 units               | Carton Box: 36 × 24 × 54 cm                                                                   |

### **COMPATIBLE PRODUCTS**

**Ubiquiti Networks™** UVC Dome

# **PACKAGE CONTENTS**

AbraCam Base AbraCam Bracket Screw 3,5 x 45 mm (3 pcs) Wall Plug (3 pcs)

# **PRODUCT DIMENSIONS**