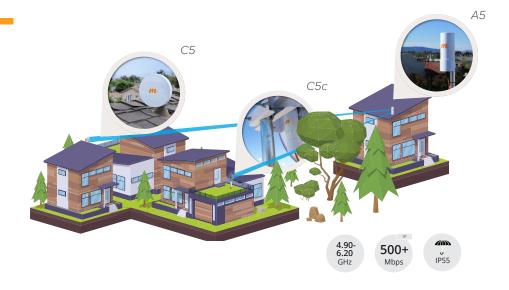

## PRICE AND PERFORMANCE

Achieve fiber speeds, 500+ Mbps (IP), at a fraction of the cost

# **RUGGED AND BUILT TO LAST**

Cast metal housing, IP55 rated

# WIDE FREQUENCY SUPPORT

Frequency range of 4.90 to 6.20 GHz