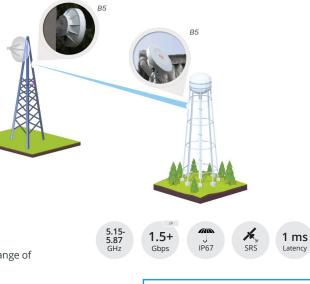

# **B5 Backhaul Radio**

Gigabit Backhaul Made Easy

The Mimosa B5 backhaul radio is the highest capacity unlicensed 5 GHz backhaul solution for short and mid-range link applications such as relay sites, building-to-building settings, and collocation applications. The B5 is fast, flexible, and incredibly reliable.

#### FREQUENCY

Extended frequency range of 5.15 to 5.875 GHz

#### **INCREDIBLE SPEED**

With 1.5+ Gbps (IP), the B5 is recognized as the fastest unlicensed backhaul in the industry with 160 MHz of combined channel bandwidth

**ULTRA RUGGED** Carrier-grade IP67 design for harsh conditions

### LOW LATENCY

Low latency, less than 1 ms