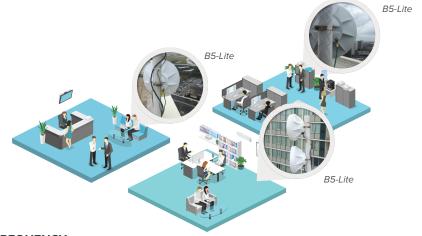

# **B5-Lite Backhaul Bridge Kit**

Fast. Affordable. Easy.

The Mimosa B5-Lite is the simplest, fastest, and most affordable wireless bridge kit on the market. This shorthaul radio kit is ideal for connecting large properties, campuses, office buildings, remote security cameras, and broadband access points. The B5-Lite is a fantastic addition to any network. Make the change today and discover blazing backhaul.

#### **SHORT LINKS**

Optimized for short-link applications such as connecting large properties and collocated office buildings