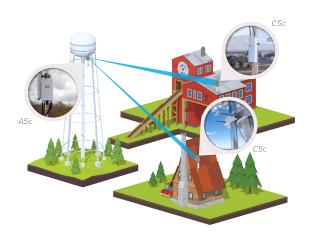

# **Super for Sectors**

With fast client speeds and great access point capacity, along with local and network-wide spectrum reuse, the connectorized Mimosa A5c delivers the highest possible scale for any unlicensed fixed wireless network. The A5c is perfectly suited for PTMP applications.

## Access Point (PTMP)

#### **INCREASED CAPACITY AT EACH SITE**

With integrated high-precision GPS Sync technology, A5c access points can reuse the same channel, saving scarce spectrum

#### **LONG-RANGE LINKS**

Industry-leading performance for mid and long-range multipoint applications