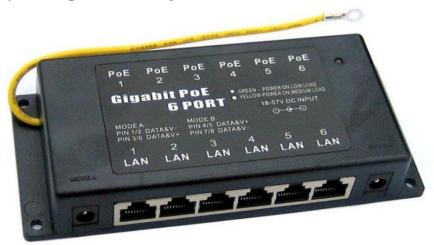

# 6port Gigabit POE Injector Panel

## **OVERVIEW**

POE-BOX6-G integrating 6 passive Gigabit PoE injector into a single panel. Professional solution for powering over ethernet of 6 devices supporting passive PoE.

**Note:** Combination of MODE A POE and 100Mbps products from Ubiquiti Networks (PowerBeam, NSM5) can permanently damage your Ubiquiti device.

#### **FEATURES**

- USE 10/100/1000M Gigabit Ethernet
- Ubiquiti and MikroTik support
- Flexible power (DC 24V TO 57V)
- Each Port Current Protection (650mA+/-15%)
- Built-in LED Indicator

## **SPECIFICATIONS**

• The input voltage: 18 .. 57V DC

• Pin powering: MODE-B: 4,5 (+), 7,8 (-), MODE-A: 1,2 (-), 3,6 (+)

• Connectors: 2x 2.1/5.5mm jack

• Ethernet speed [Mbps]: (6) 10/100/1000

Shielding: Yes
LED indication: Yes
Depth: 65mm
Width: 150mm
Height: 25mm