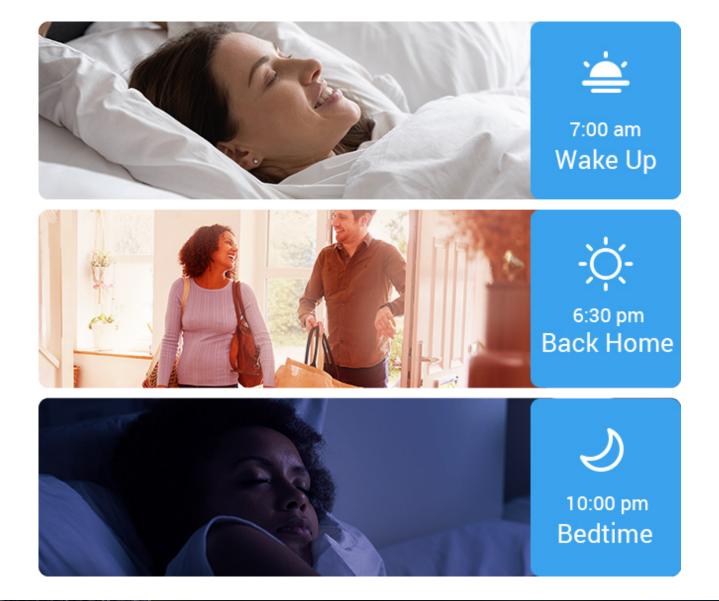

## Set timers for your convenience.

Easily make your lights go on and off automatically at specific times of the day.