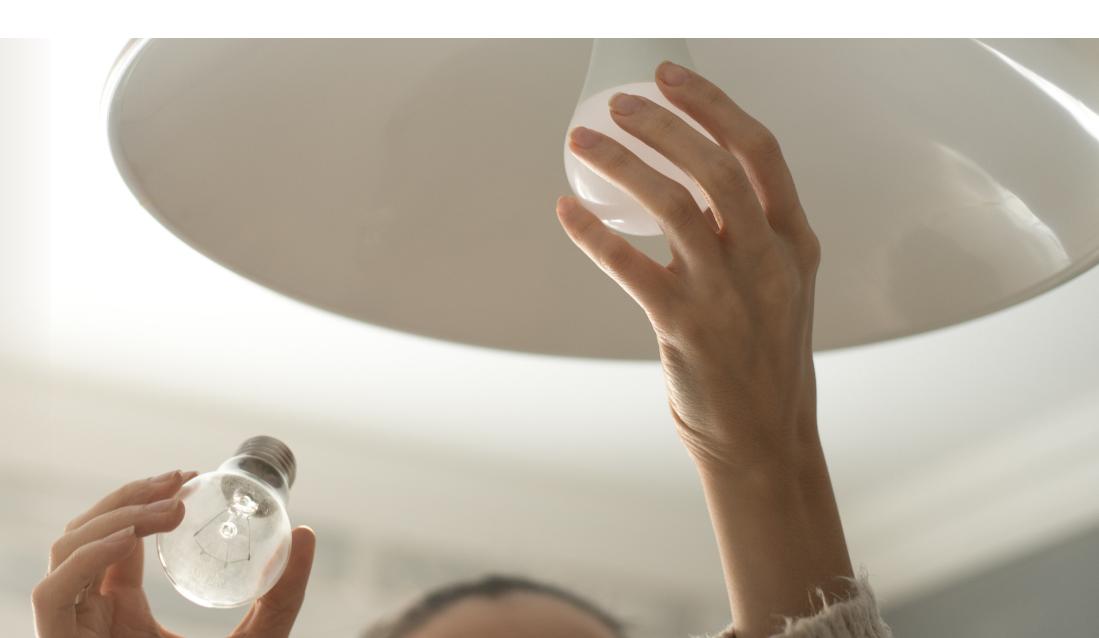

## Incredibly easy to install.

Install the EZVIZ LB1 bulb as you would install ordinary bulbs. Then download the EZVIZ App and pair it with your Alexa or Google Home.