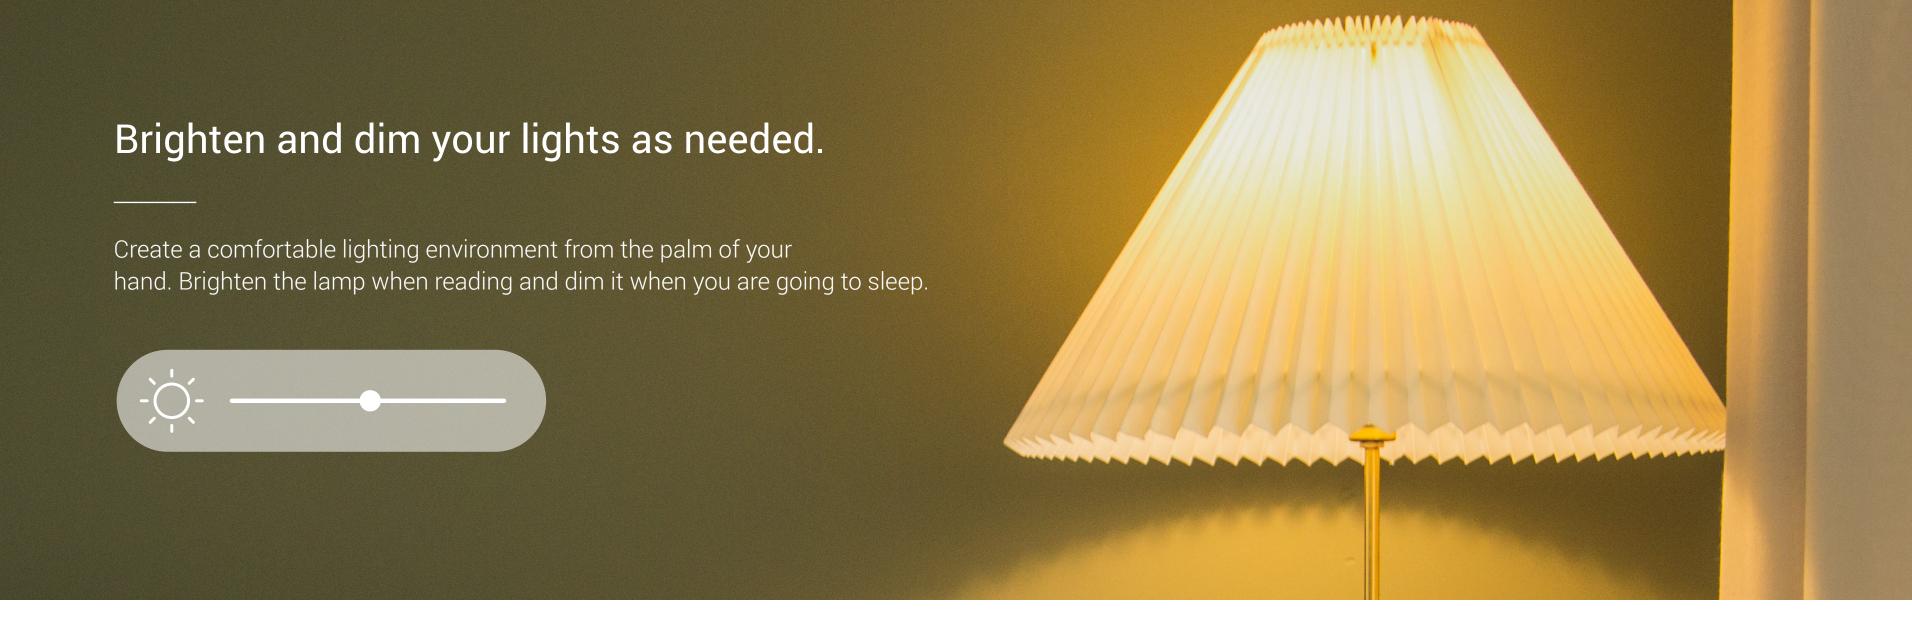

## Voice control your lights.

Hands full? No problem! Ask Alexa or Google Assistant to turn your lights on or off or to dim the brightness!

\*This function is only available in some countries. Please check before purchasing.