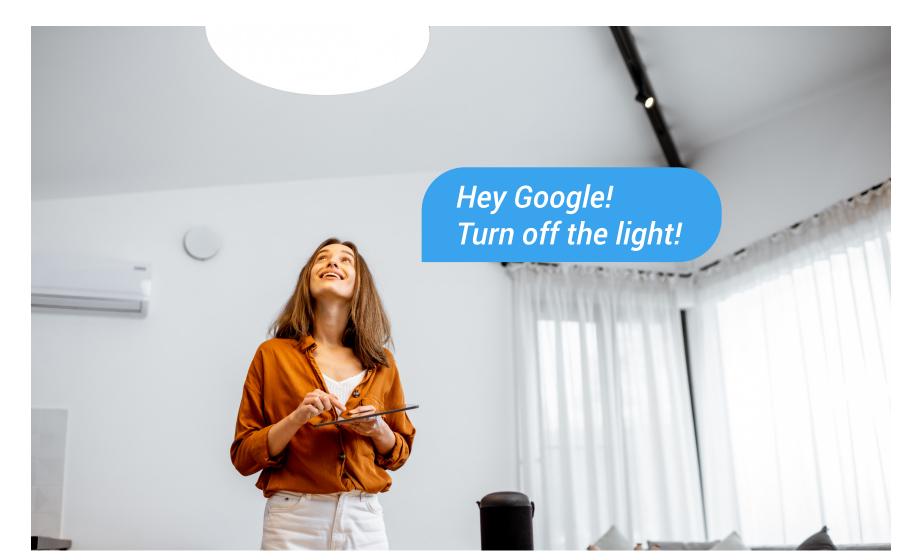

## Voice control your lights.

Hands full? No problem! Ask Alexa or Google Assistant to turn your lights on or off or to dim the brightness!

\*This function is only available in some countries. Please check before purchasing.