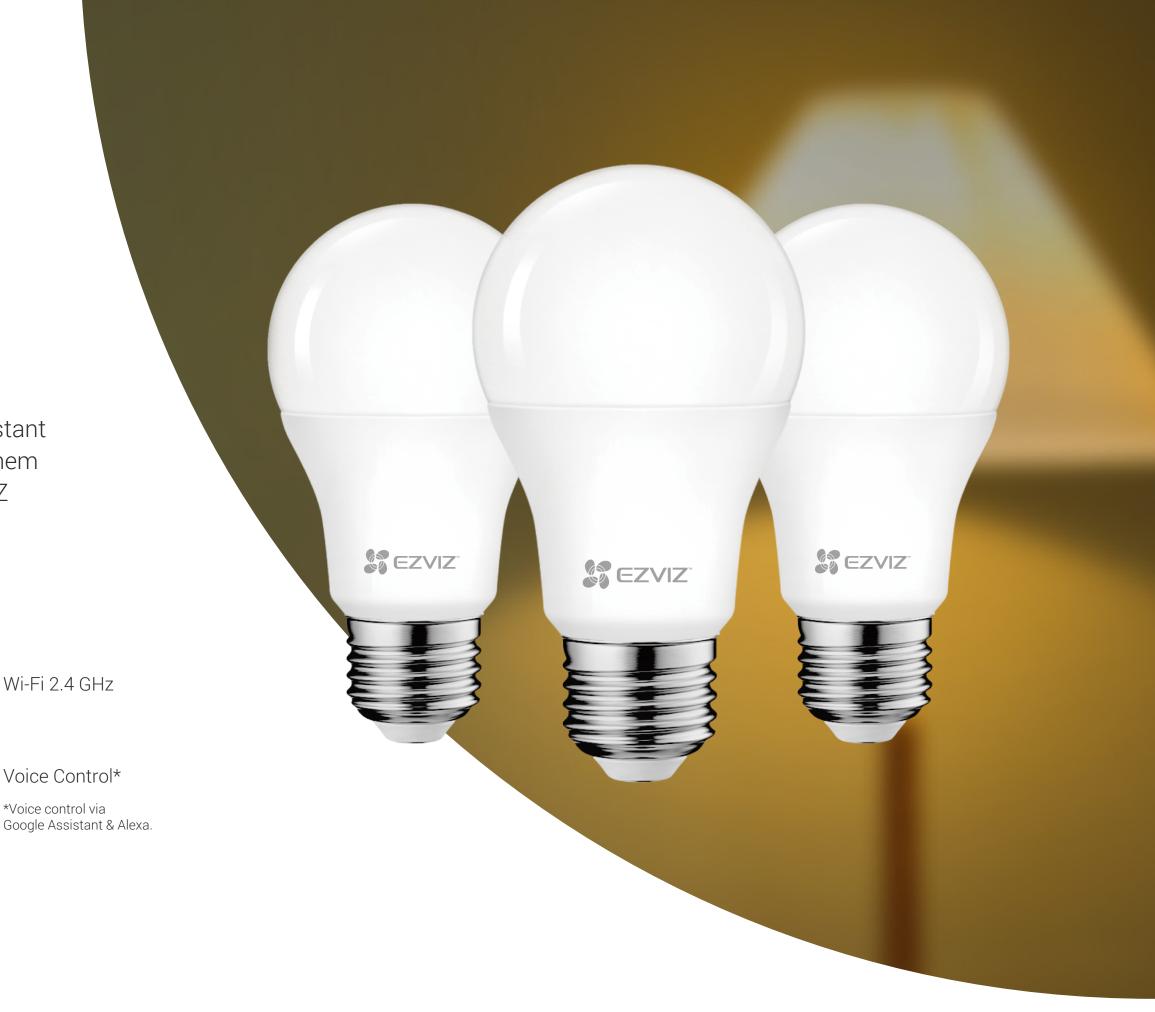

### Customize the scene.

Select from four ready-to-go lighting modes to match your daily routines or your mood at the moment. You can even customize each scene as you like.