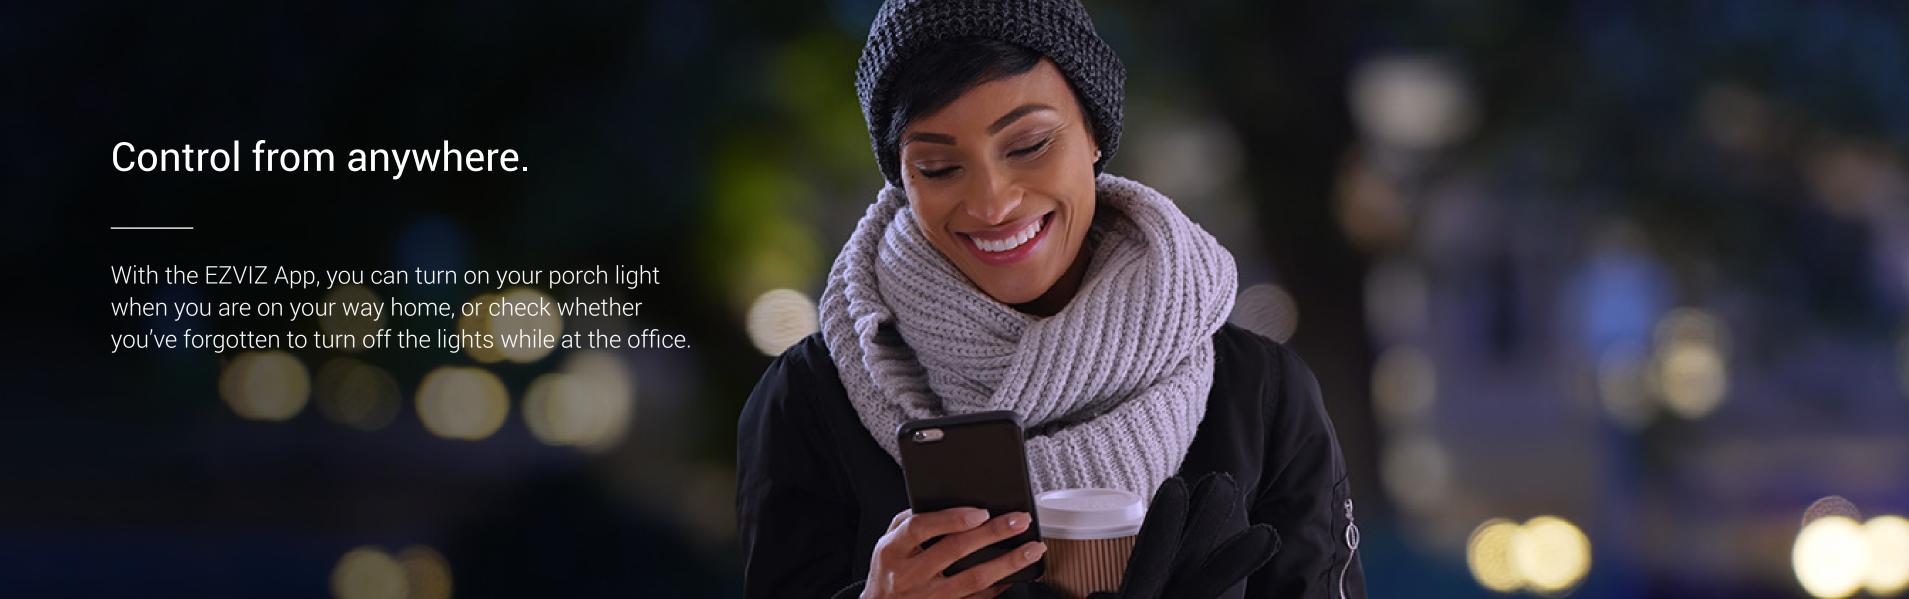

## Dimmable Wi-Fi LED Bulb

The EZVIZ LB1-White Bulbs work with Alexa and Google Assistant so you can turn your lights on and off and dim and brighten them using just your voice. Or, when you're not home, use the EZVIZ App to control your home lights remotely.